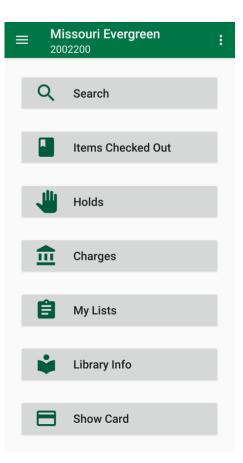

Searching our collection and placing holds just got easier! Now, you can access your account, find your favorite authors, and request items through the new Missouri Evergreen app, available on Apple and Android devices.

After downloading the app, you'll need to log in with your card number and your PIN (the last four digits of your card number unless you have changed it).

Once you are logged in, you can search the catalog, view the items you have out, view your current holds (and if they have arrived), any bills you might have (listed as charges), find lists you've created, see your local library's information, and even display your card's barcode!